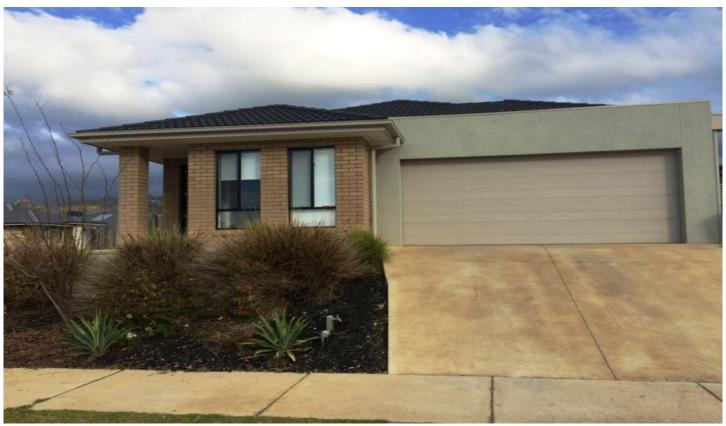

## 25 Sadlier Street Wodonga VIC

Neat and tidy four bedroom home in Whitebox Rise. Schools, hospital and Wodonga CBD just a short walk away. The property has a sizable open plan living area and is overlooked by the kitchen. The kitchen has electric cooking, built in pantry and a dishwasher. The main bedroom is complete with ensuite and walk in robe, the remaining three bedrooms have built in wardrobes and are spacious. The main bathroom has a shower and separate bath. Large laundry with access to the back yard. Split system heating and cooling and double lock up garage with remote. Easy to maintain yard.