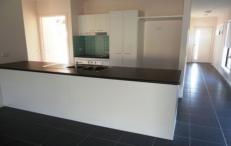

## 25 Sadlier Street Wodonga VIC

Neat and tidy four bedroom home in Whitebox Rise. Schools, hospital and Wodonga CBD just a short walk away. The property has a sizable open plan living area and is overlooked by the kitchen. The kitchen has electric cooking, built in pantry and a dishwasher. The main bedroom is complete with ensuite and walk in robe, the remaining three bedrooms have built in wardrobes and are spacious. The main bathroom has a shower and separate bath. Large laundry with access to the back yard. Split system heating and cooling and double lock up garage with remote. Easy to maintain yard.