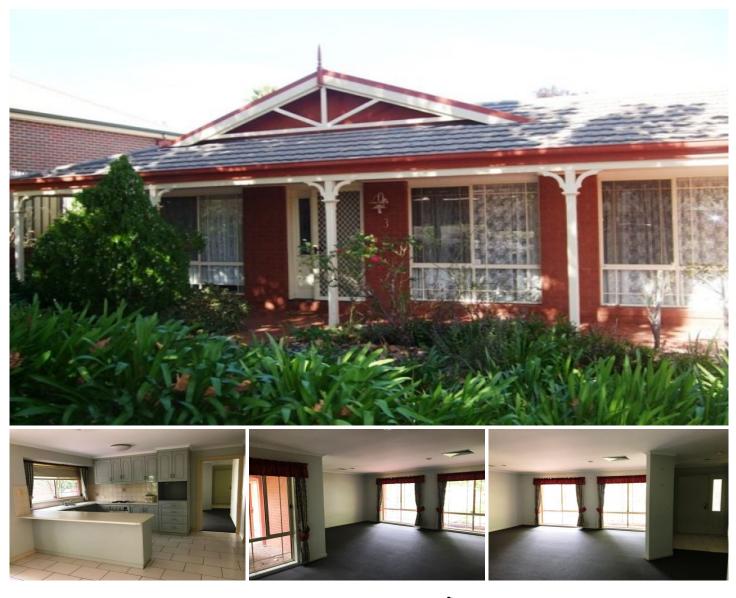

## **3 Dominic Drive Wodonga VIC**

This delightful family home located in the leafy Sanctuary Gardens Estate features new carpet throughout, three bedrooms plus study, main with ensuite and walk in robe, built in robes to all other bedrooms, large formal lounge and dining areas, tidy kitchen with dishwasher and large pantry, tiled meals and family areas, ducted heating and cooling, large enclosed yard with covered entertaining area and double lock up garage with remotes.