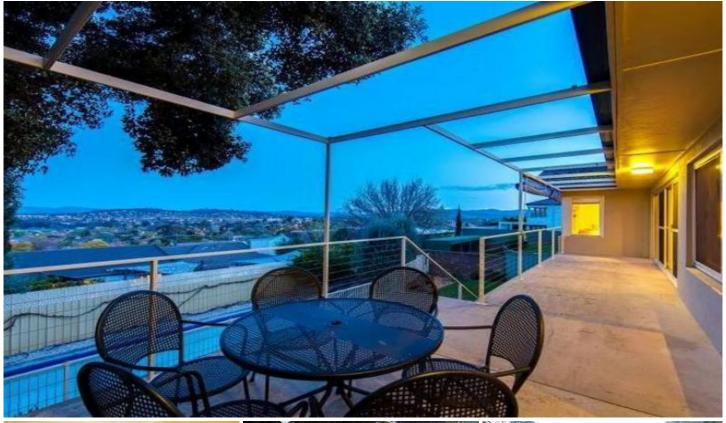

## 708 Yambia Avenue Albury NSW

Welcome to your new home. This home offers 4 full size bedrooms with a spare 5th room for a spare bedroom. There are 2 full size bathrooms and 3 separate living areas. The entertainers kitchen has all modern conveniences and ducted evaporative cooling and ducted gas heating ensure a perfect climate all year round. Most rooms take in the panoramic view from Dean street to the airport though the double glazed windows. This view also captures the expansive concrete in ground pool, with maintenance included, and easy care gardens. A short walk to magnificent nature trails and only a short trip to the city centre of Albury. Remote double lock up garage and a quiet secluded neighbourhood round out this spectacular property, suitable to whatever your needs might be. Houses like this never come available for rent. Do not miss out.