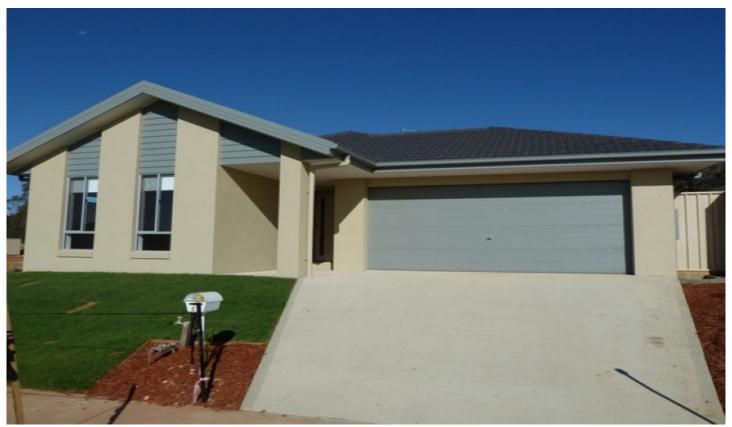

## 25 O'Meara Street Wodonga VIC

Neat and tidy four bedroom home in Whitebox Rise, close to the main shopping centre in Whitebox and the pool. Schools, hospital and Wodonga CBD just a short drive away. The property has a spacious open plan living area overlooked by the kitchen which features electric cooking and dishwasher. The main bedroom has ensuite and walk in robe and the remaining three bedrooms have built in wardrobes. Full bathroom plus powder room and separate toilet. Split system heating and cooling, double lock up garage and easy to maintain yard.