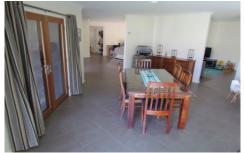

## 16 Cormorant Avenue Wodonga VIC

Featuring high ceilings, 3 living areas and alfresco for all year round entertaining. This generous 4 bedrooms plus study home is located in one of Wodonga's newest estates. Master suite featuring walk in robe and ensuite. Chefs kitchen with modern applicances and a large walk in pantry. Ducted heating and cooling, plenty of storage, double garage with internal entry and auto roller door. Low maintenance yard with side access. Pets on Application.