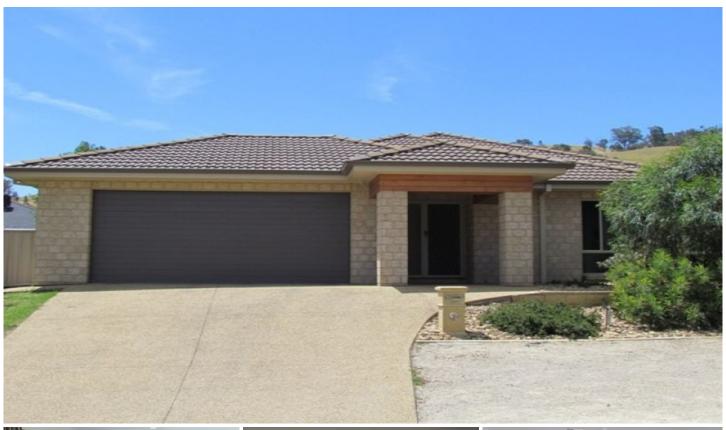

## 16 Cormorant Avenue Wodonga VIC

Featuring high ceilings, 3 living areas and alfresco for all year round entertaining. This generous 4 bedrooms plus study home is located in one of Wodonga's newest estates. Master suite featuring walk in robe and ensuite. Chefs kitchen with modern applicances and a large walk in pantry. Ducted heating and cooling, plenty of storage, double garage with internal entry and auto roller door. Low maintenance yard with side access. Pets on Application.