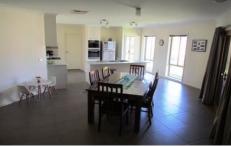

## 16 Cormorant Avenue Wodonga VIC

Featuring high ceilings, 3 living areas and alfresco for all year round entertaining. This generous 4 bedrooms plus study home is located in one of Wodonga's newest estates. Master suite featuring walk in robe and ensuite. Chefs kitchen with modern applicances and a large walk in pantry. Ducted heating and cooling, plenty of storage, double garage with internal entry and auto roller door. Low maintenance yard with side access. Pets on Application.