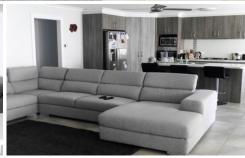

## 3 Finch Court Wodonga VIC

Situated in a quiet court is this 3 bedroom home. Provides easy care living with large family/dining area which adjoins the spacious kitchen with all the modern conveniences. Off the living is a rumpus room which has access to the pergola. Ducted heating/cooling and ceiling fans throughout. The master bedroom has ensuite has large shower and a walk in robe, the two other bedrooms are also a good size with built-in robes. The home has a double lock up garage with internal access, and enclosed yard. Pets will be considered on application.