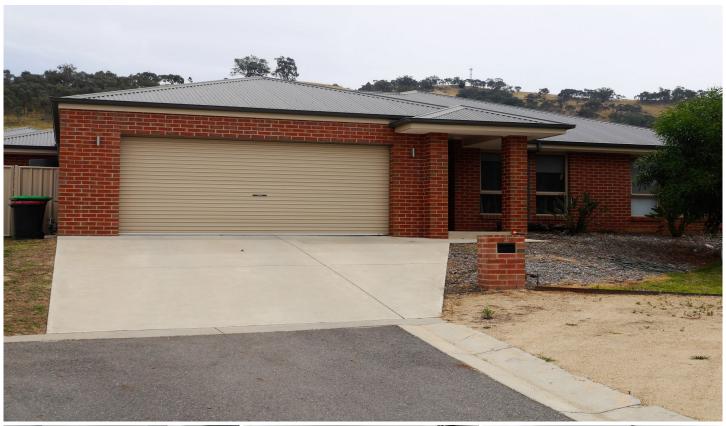

## 3 Finch Court Wodonga VIC

Situated in a quiet court is this 3 bedroom home. Provides easy care living with large family/dining area which adjoins the spacious kitchen with all the modern conveniences. Off the living is a rumpus room which has access to the pergola. Ducted heating/cooling and ceiling fans throughout. The master bedroom has ensuite has large shower and a walk in robe, the two other bedrooms are also a good size with built-in robes. The home has a double lock up garage with internal access, and enclosed yard. Pets will be considered on application.