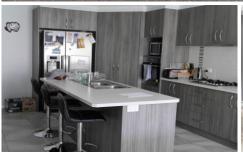

## 3 Finch Court Wodonga VIC

Situated in a quiet court is this 3 bedroom home. Provides easy care living with large family/dining area which adjoins the spacious kitchen with all the modern conveniences. Off the living is a rumpus room which has access to the pergola. Ducted heating/cooling and ceiling fans throughout. The master bedroom has ensuite has large shower and a walk in robe, the two other bedrooms are also a good size with built-in robes. The home has a double lock up garage with internal access, and enclosed yard. Pets will be considered on application.