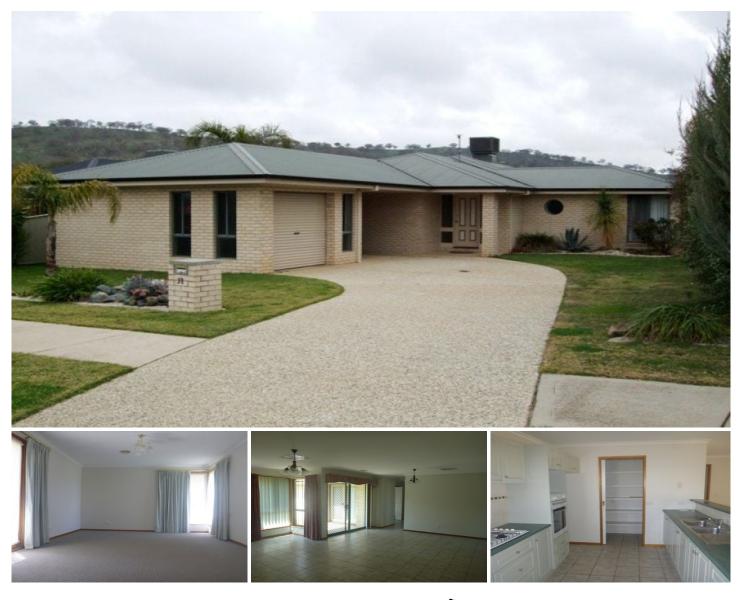

## 31 Kingfisher Drive Wodonga VIC

This quality three bedroom family home has been freshly painted and re-carpeted through-out. There is a formal carpeted lounge room at the front of the house which is quite spacious, and a separate tiled family / meals area off the kitchen. The property features ducted heating and cooling through-out, ensuite with large shower, good size kitchen with gas cooktop, dishwasher and walk in pantry, built in robes to all three bedrooms, and a separate powder room off the main bathroom. This property has well maintained gardens, secure backyard with double gate access, a single lock up garage and a single carport. First inspection will impress. Pets on application.