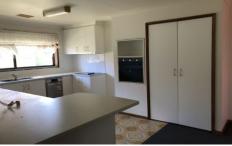

## 6 Maxwell Drive Wodonga VIC

Nestled away in a quiet location only a short walk to corner shop, child friendly parks, schools and a short drive to White Box Rise shopping complex. This property features three bedrooms with built in robes, walk in to master. Renovated kitchen with stainless appliances, large lounge area with new carpet and split system heating and cooling providing year round comfort, separate meals area and large rumpus room. Large secure back yard that is easy to maintain with double lock up shed plus oversized garden shed and double carport accommodation. Don't delay call to inspect today.