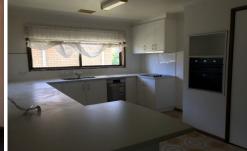

## 6 Maxwell Drive Wodonga VIC

Nestled away in a quiet location only a short walk to corner shop, child friendly parks, schools and a short drive to White Box Rise shopping complex. This property features three bedrooms with built in robes, walk in to master. Renovated kitchen with stainless appliances, large lounge area with new carpet and split system heating and cooling providing year round comfort, separate meals area and large rumpus room. Large secure back yard that is easy to maintain with double lock up shed plus oversized garden shed and double carport accommodation. Don't delay call to inspect today.