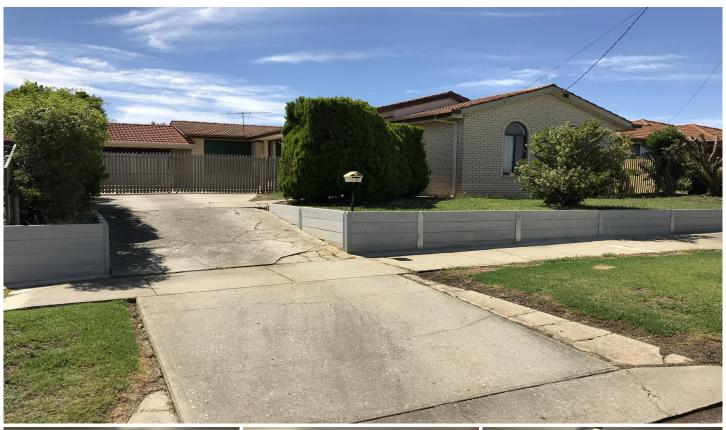

## 6 Maxwell Drive Wodonga VIC

Nestled away in a quiet location only a short walk to corner shop, child friendly parks, schools and a short drive to White Box Rise shopping complex. This property features three bedrooms with built in robes, walk in to master. Renovated kitchen with stainless appliances, large lounge area with new carpet and split system heating and cooling providing year round comfort, separate meals area and large rumpus room. Large secure back yard that is easy to maintain with double lock up shed plus oversized garden shed and double carport accommodation. Don't delay call to inspect today.