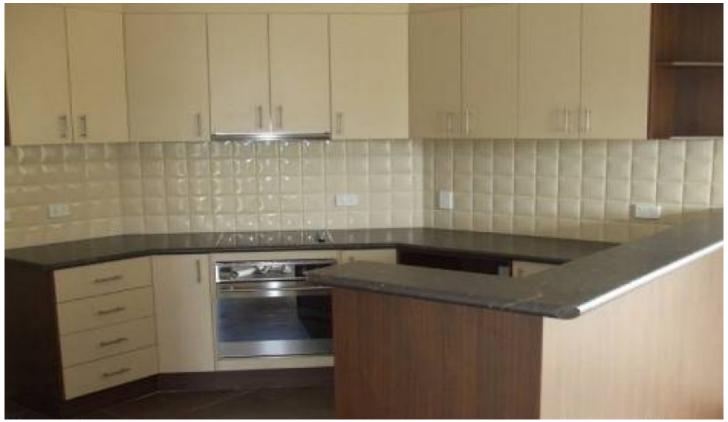

## 2/3 Wren Court Wodonga VIC

Large townhouse in West Wodonga, close to shopping centres, doctors and schools and only 5 minutes from CBD. The living room is partitioned by a wall which allow two separate living areas. Open plan dining/family room which is overlooked by the kitchen and a good size living area. There is a dishwasher and electric cooking in the kitchen as well as lots of cupboard and pantry space. The bathroom has dual entry which acts as an en suite to the main bedroom as well. Built in robes to all bedrooms with a walk in robe to the master bedroom. Internal laundry with plenty of cupboard space and a double lock up garage. Undercover outdoor entertainment area with a garden which is maintained for you.