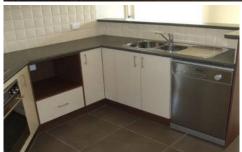

## 2/3 Wren Court Wodonga VIC

Large townhouse in West Wodonga, close to shopping centres, doctors and schools and only 5 minutes from CBD. The living room is partitioned by a wall which allow two separate living areas. Open plan dining/family room which is overlooked by the kitchen and a good size living area. There is a dishwasher and electric cooking in the kitchen as well as lots of cupboard and pantry space. The bathroom has dual entry which acts as an en suite to the main bedroom as well. Built in robes to all bedrooms with a walk in robe to the master bedroom. Internal laundry with plenty of cupboard space and a double lock up garage. Undercover outdoor entertainment area with a garden which is maintained for you.