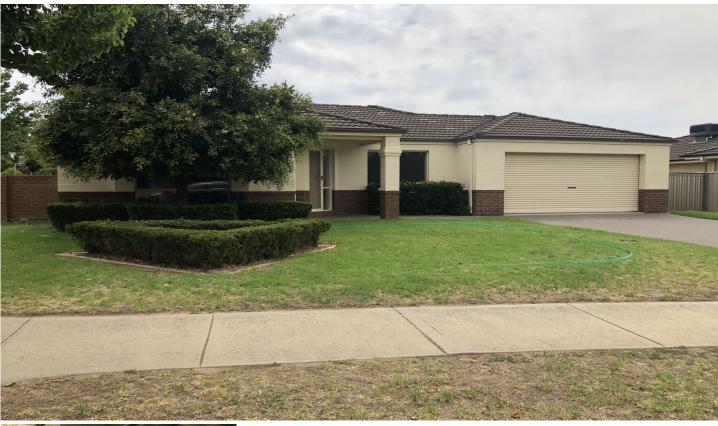

## **19 Ambrose Crescent Wodonga VIC**

This home is in immaculate condition being freshly painted and new carpets. Featuring formal living area as well as separate open plan family and dining rooms opening onto a lovely outdoor alfresco area. Good size kitchen with dishwasher. Main bedroom has walk in robe and ensuite with the other 3 good size bedrooms having built in robes, full size bathroom and ducted heating and cooling throughout. Double garage with internal access as well as additional separate storage within. The home is surrounded by landscaped easy to maintain gardens.

## 4 🛤 2 🚔 2 🚘

Land Size : 650 sqm

View

: https://www.wodongarealestate.com.au/leas e/vic/north-eastern/wodonga/residential/hou se/5843464

Nicki Waldron 0260 561888