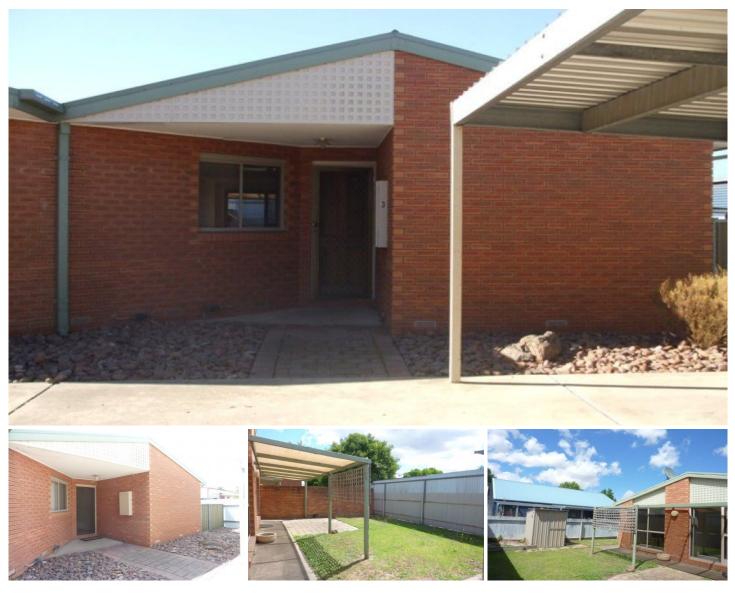

## 3/28 Leonard Street Wodonga VIC

This two bedroom unit is located close to the town centre, nearby schools and Whitebox Rise Estate. Both bedrooms have built in robes. It features ducted cooling, gas heating and a light filled, open plan lounge and dining area. The kitchen is located close to the dining area. A full bathroom, separate toilet and laundry are centrally positioned. A private rear yard, garden shed and carport compliment this homely residence. Pets not considered.