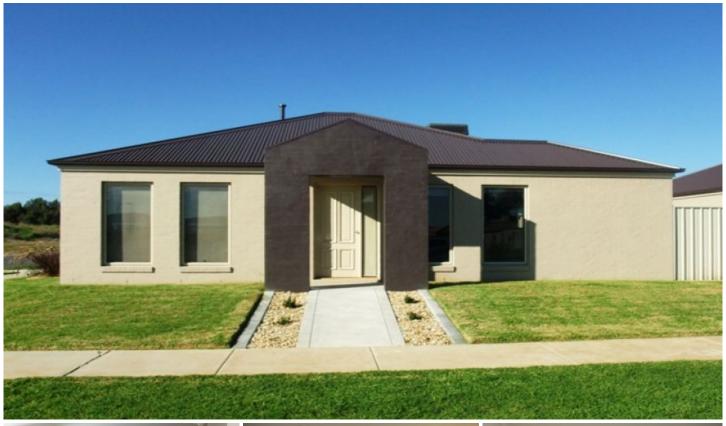

## 25 Derwent Way Wodonga VIC

Immaculate modern, two bedroom townhouse very close to Victory school and parks. Both bedrooms have built in robes and a large two way bathroom and separate toilet. The open plan kitchen, dining and lounge room is sure to impress. The kitchen has stainless steel appliances, dishwasher and gas cooking. Whilst the large undercover pergola, garden shed and single garage with remote compliment this residence. Pets not considered.