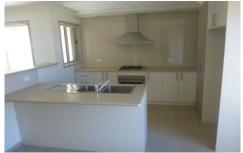

## 25 Derwent Way Wodonga VIC

Immaculate modern, two bedroom townhouse very close to Victory school and parks. Both bedrooms have built in robes and a large two way bathroom and separate toilet. The open plan kitchen, dining and lounge room is sure to impress. The kitchen has stainless steel appliances, dishwasher and gas cooking. Whilst the large undercover pergola, garden shed and single garage with remote compliment this residence. Pets not considered.