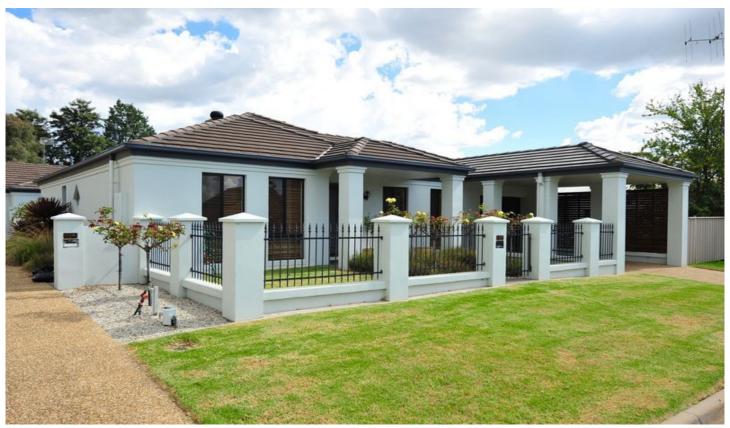

## 11 Ethel Street Wodonga VIC

This spacious 2 bedroom townhouse boasts an absolute central location within a two minute walk to the new vibe and bustle of High Street. The spacious separate living room is positioned at the front of the residence. Both bedrooms have built in robes and a large two way bathroom is located between the bedrooms. The kitchen has a gas cooktop, electric oven, dishwasher and overlooks the dining room. Ducted heating and cooling feature throughout. A sensational pergola and separate decked courtyard are located at the rear. A single garage with remote compliments this property. Pets not considered.