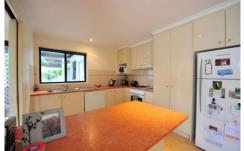

## 11 Ethel Street Wodonga VIC

This spacious 2 bedroom townhouse boasts an absolute central location within a two minute walk to the new vibe and bustle of High Street. The spacious separate living room is positioned at the front of the residence. Both bedrooms have built in robes and a large two way bathroom is located between the bedrooms. The kitchen has a gas cooktop, electric oven, dishwasher and overlooks the dining room. Ducted heating and cooling feature throughout. A sensational pergola and separate decked courtyard are located at the rear. A single garage with remote compliments this property. Pets not considered.