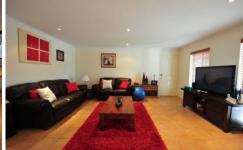

## 11 Ethel Street Wodonga VIC

This spacious 2 bedroom townhouse boasts an absolute central location within a two minute walk to the new vibe and bustle of High Street. The spacious separate living room is positioned at the front of the residence. Both bedrooms have built in robes and a large two way bathroom is located between the bedrooms. The kitchen has a gas cooktop, electric oven, dishwasher and overlooks the dining room. Ducted heating and cooling feature throughout. A sensational pergola and separate decked courtyard are located at the rear. A single garage with remote compliments this property. Pets not considered.