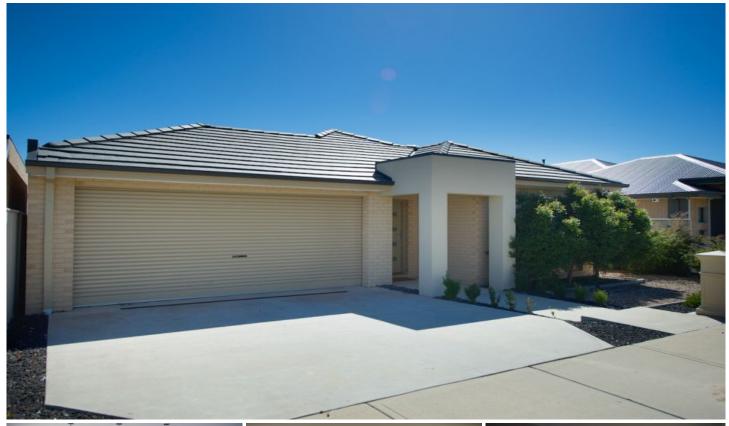

## 20 Castleton Street Wodonga VIC

This modern three bedroom home is located close to shops, schools and other amenities. The property features ducted heating and cooling throughout, ensuite and walk in robe to master bedroom, full main bathroom, built in robes, tiled open plan living area and a entertainers kitchen with electric cooking and dishwasher. Outside you can enjoy an undercover outdoor entertaining area, enclosed back yard and double lock up garage with remote and internal access. Inspections are a must!