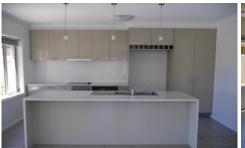

## 20 Castleton Street Wodonga VIC

This modern three bedroom home is located close to shops, schools and other amenities. The property features ducted heating and cooling throughout, ensuite and walk in robe to master bedroom, full main bathroom, built in robes, tiled open plan living area and a entertainers kitchen with electric cooking and dishwasher. Outside you can enjoy an undercover outdoor entertaining area, enclosed back yard and double lock up garage with remote and internal access. Inspections are a must!