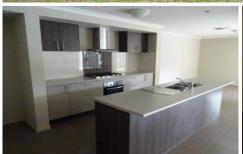

## 43 Whistler Concourse Wodonga VIC

This beautiful family home will not disappoint. With spacious living areas and modern fixtures it is a must see for any busy family. Featuring four large bedrooms, master room with ensuite and walk-in robe while other bedrooms all have built-in robes. Separate formal lounge plus large family/meals area, stainless steel appliances in kitchen including dishwasher, with plenty of cupboard space, double lock-up garage with automatic door and internal access to house. Outside is a low maintenance yard with undercover alfresco area and garden shed. Contact us to arrange an inspection today!