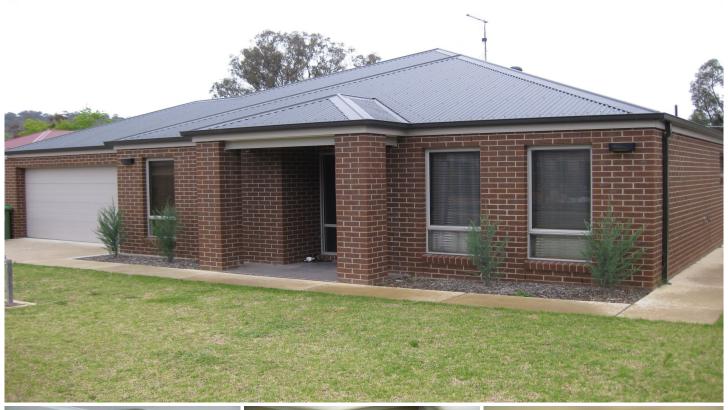

## 43 Whistler Concourse Wodonga VIC

This beautiful family home will not disappoint. With spacious living areas and modern fixtures it is a must see for any busy family. Featuring four large bedrooms, master room with ensuite and walk-in robe while other bedrooms all have built-in robes. Separate formal lounge plus large family/meals area, stainless steel appliances in kitchen including dishwasher, with plenty of cupboard space, double lock-up garage with automatic door and internal access to house. Outside is a low maintenance yard with undercover alfresco area and garden shed. Contact us to arrange an inspection today!