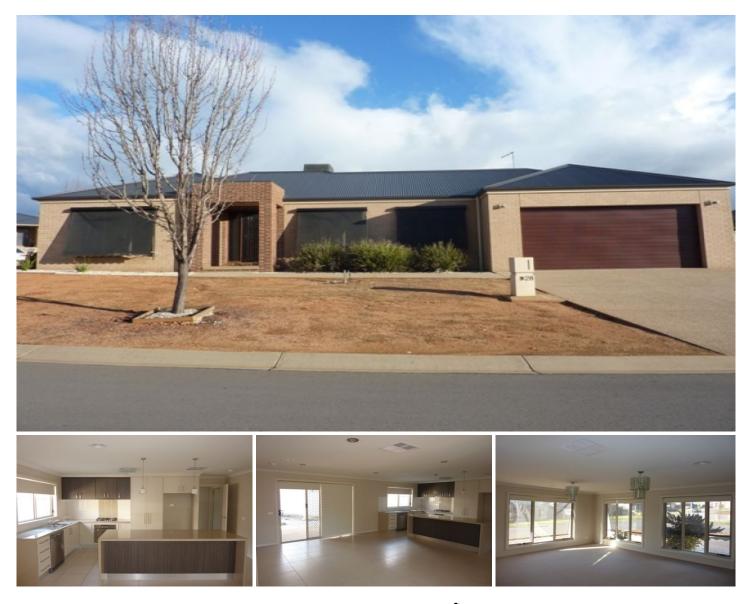

## 28 Craig Circuit Wodonga VIC

This modern three bedroom home features a thoughtful floor plan making it ideal for family living. A formal lounge along with a separate family / meals area forms part of the open plan living area adjoining the kitchen boasting the convenience of gas cooking and a dishwasher. Two of the bedrooms have built-in robes, the master offers a walk in robe and ensuite. Enjoy the small, very-low maintenance yard from the good-sized undercover pergola, and remote double lock-up garage with internal access. Sorry no pets.