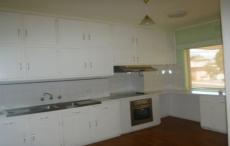

## 25 Hensley Court Wodonga VIC

This three bedroom home is conveniently located close to the rejuvenated bustle of the Wodonga CBD. All bedrooms are double size with two having built in robes. The large country style kitchen with modern appliances adjoins a family/dining room. Whilst a separate lounge with gas heater and split system cooling is located at the front of the property. A double carport and small garden shed allow for storage. There is no backyard at this property. Pets not considered.