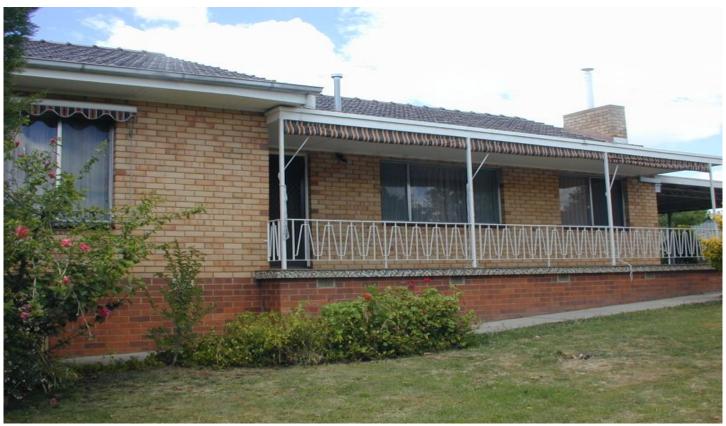

## 25 Hensley Court Wodonga VIC

This three bedroom home is conveniently located close to the rejuvenated bustle of the Wodonga CBD. All bedrooms are double size with two having built in robes. The large country style kitchen with modern appliances adjoins a family/dining room. Whilst a separate lounge with gas heater and split system cooling is located at the front of the property. A double carport and small garden shed allow for storage. There is no backyard at this property. Pets not considered.