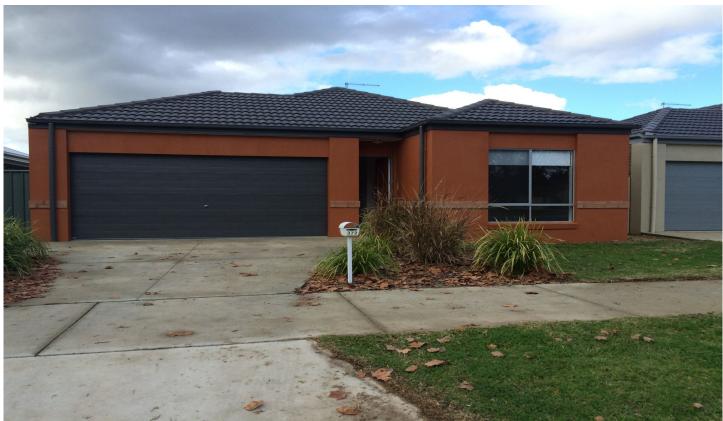

## 372 Beechworth Road Wodonga VIC

Neat and tidy three bedroom home in White box Rise. This property is just a walk away from local schools, swimming pool and the main shopping centre in White Box Rise. The main living area has split system heating / cooling and opens up onto the back pergola with a sizeable back yard. The kitchen offers electric cooking and a dishwasher, overlooking the open plan area perfect for the family. The main bedroom comes complete with en suite and walk in wardrobe. The other two rooms have built in robes and are right next to the main bathroom. The bathroom has a separate shower / bath and the toilet is in a separate room of its own. Double lock up garage with roller door contains the laundry and has access into the back garden.