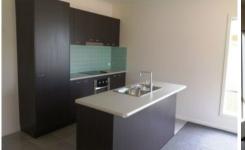

## 372 Beechworth Road Wodonga VIC

Neat and tidy three bedroom home in White box Rise. This property is just a walk away from local schools, swimming pool and the main shopping centre in White Box Rise. The main living area has split system heating / cooling and opens up onto the back pergola with a sizeable back yard. The kitchen offers electric cooking and a dishwasher, overlooking the open plan area perfect for the family. The main bedroom comes complete with en suite and walk in wardrobe. The other two rooms have built in robes and are right next to the main bathroom. The bathroom has a separate shower / bath and the toilet is in a separate room of its own. Double lock up garage with roller door contains the laundry and has access into the back garden.