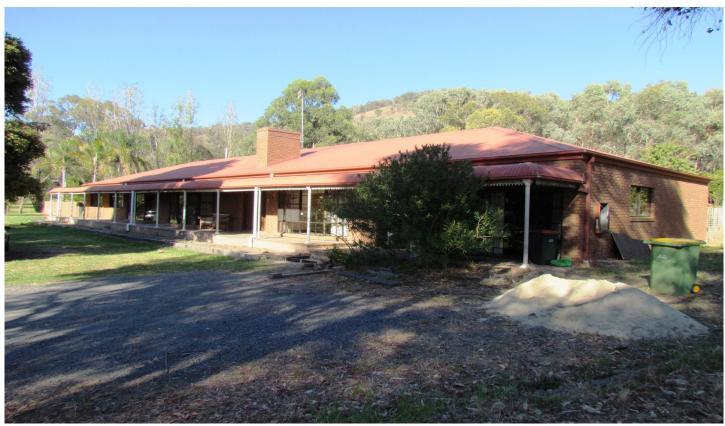

## 16 Echidna Court Baranduda VIC

Rarely does a property of this calibre come on to the rental market. Situated in leafy Baranduda this homestead offers four bedroom, main with huge ensuite including a spa, large study with access to outside and built-in desk. Four separate living areas, spacious entertainer's kitchen with large pantry, fridge space, dishwasher and built-in microwave.

Two air-conditioners and wood heater plus open fireplace. Outside offers lagoon style inground tiled pool with spa, large country verandahs set amongst two acres of idyllic grounds. Usage of large three-bay shed is also available. Grounds and pool maintenance included. Pets welcome.