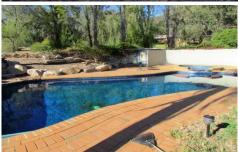

Two air-conditioners and wood heater plus open fireplace. Outside offers lagoon style inground tiled pool with spa, large country verandahs set amongst two acres of idyllic grounds. Usage of large three-bay shed is also available. Grounds and pool maintenance included. Pets welcome.