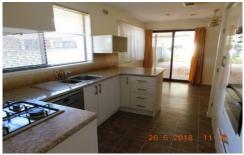

## 39 Nicole Crescent Wodonga VIC

This newly updated home is waiting for you to move in. Property comprising of 4 bedrooms with built in robes and ensuite to master, a second full bathroom, a spacious lounge and separate tiled dining area. Freshly painted and new carpet, this property is completed with ducted heating and cooling, ceiling fans throughout and the kitchen with stainless steel appliances including dishwasher. This home is designed for the needs of the larger family and is within walking distance to schools, shopping centres, parkland and bike paths. The yard is fully fenced, low maintenance and also has an undercover entertaining area and brick workshop/storage room. Single carport only. Pets on application.