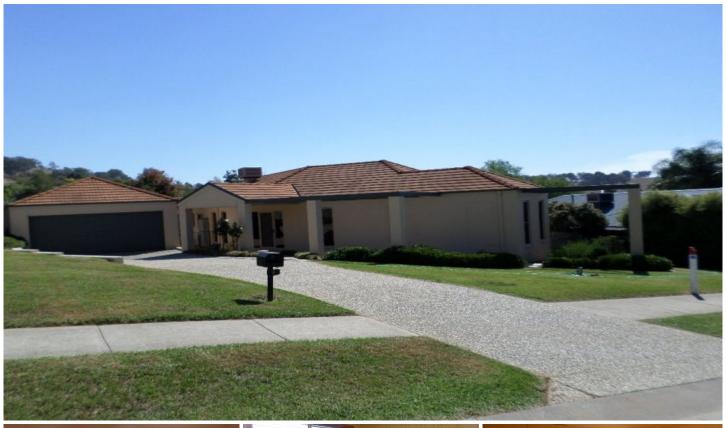

## 9 Delaware Court Wodonga VIC

This three bedroom and study home is nestled in prestigious Cambourne Park. This entertainers delight will not disappoint. A large open plan kitchen, dining and family room spills out onto the large pergola that overlooks the rear yard. Solid timber flooring is a signature feature in this impressive home. A separate lounge room provides adequate space to hide away from the rest of the family. The master bedroom has a walk in robe and large ensuite. Two other bedrooms have built in robes. Whilst a study is located off the expansive foyer. The full bathroom and powder room are centrally located within the residence. A double garage with remote, rear yard access and secure yard compliment this impressive home. Pets not considered.