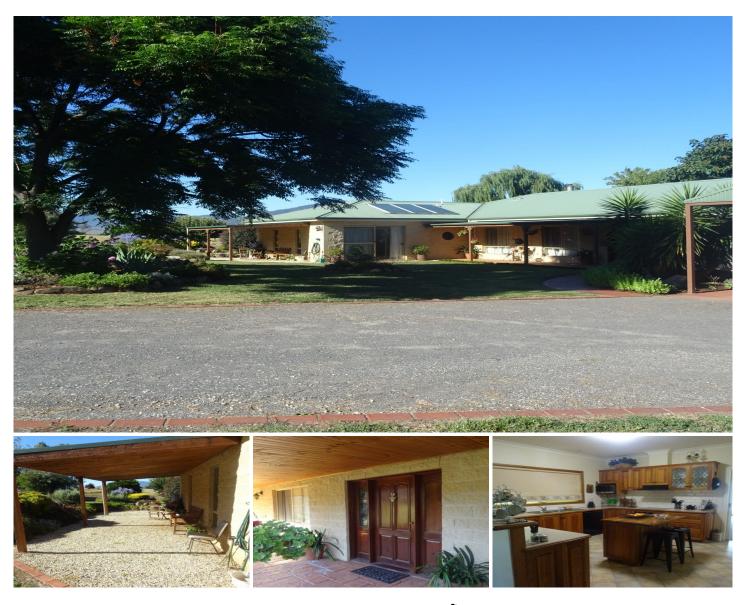

## 2606 Gundowring Road Upper Gundowring VIC

This majestic country home is available for rent for the first time. Set amongst 5 acres this home offers the tree change lifestyle you have been waiting for.

Situated 40 minutes from Wodonga it comprises of four double bedrooms, two with built-in robes, study, oversized bathroom with separate toilets, large country laundry and rumpus room.

Timber kitchen with electric cooking and dishwasher, two open plan living areas, each with its own wood heaters and split systems. The homestead is surrounded by verandah, large entertaining balcony overlooking botanical gardens.

Through the whimsical gardens lay a large fenced paddock, double carport plus double lock-up garage and extra carport and workshop. This won't last long.

View : https://www.wodongarealestate.com.au/lease/vic/ north-eastern/upper-gundowring/residential/hous e/5843569