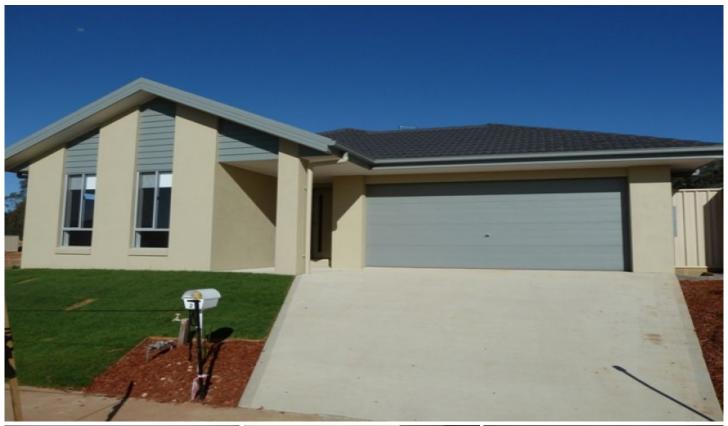

## 25 O'Meara Street Wodonga VIC

Neat and tidy four bedroom home in Whitebox Rise, close to the main shopping centre in Whitebox and the pool. Schools, hospital and Wodonga CBD just a short drive away. The property has a spacious open plan living area overlooked by the kitchen which features electric cooking and dishwasher. The main bedroom has ensuite and walk in robe and the remaining three bedrooms have built in wardrobes. Full bathroom plus powder room and separate toilet. Split system heating and cooling, double lock up garage and easy to maintain yard.