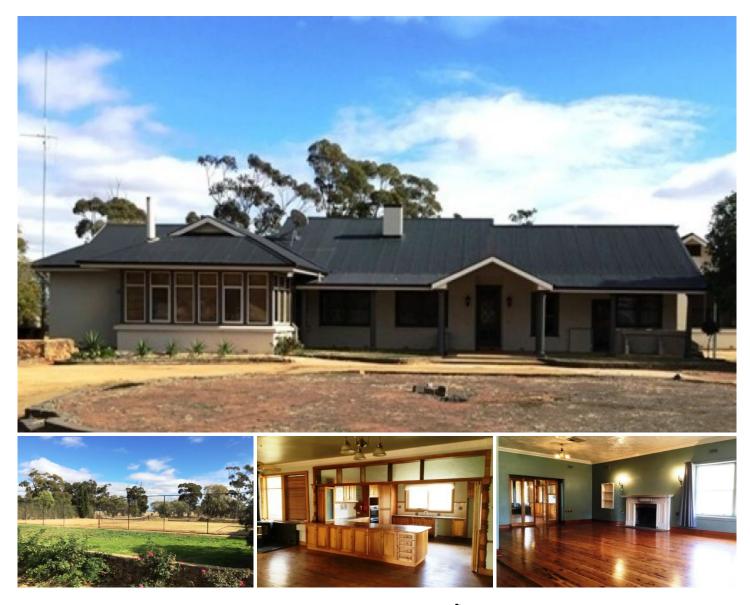

## 43 Kreutzburgers Road Rand NSW

'Mahonga Park' is a homage to life of days gone by. This enormous 5 bedroom home has been lovingly restored with polished timber floors and decorative high ceilings. The entertainers kitchen is designed with enough space to cater for the biggest of family get togethers. Relax by the charm of an open fire in the spacious loungeroom and ducted evaporative cooling. This property is on a large block also consisting of a tennis court. A truly unique home, call for an inspection today. 5 🎮 1 🚔 3 🚘