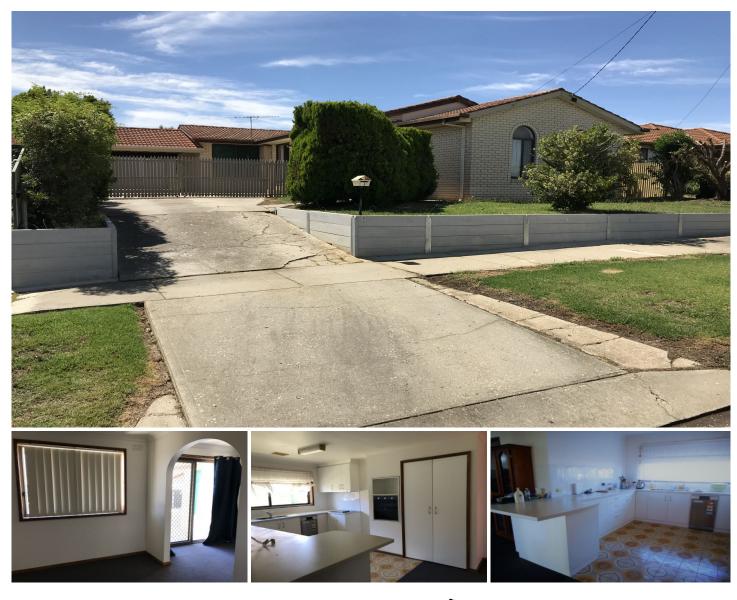

## 6 Maxwell Drive Wodonga VIC

Nestled away in a quiet location only a short walk to corner shop, child friendly parks, schools and a short drive to White Box Rise shopping complex. This property features three bedrooms with built in robes, walk in to master. Renovated kitchen with stainless steel appliances, large lounge area with new carpet and split system heating and cooling providing year round comfort, separate meals area and large rumpus room. Large secure back yard that is easy to maintain with double lock up shed plus oversized garden shed and double carport accommodation. Don't delay call to inspect today.