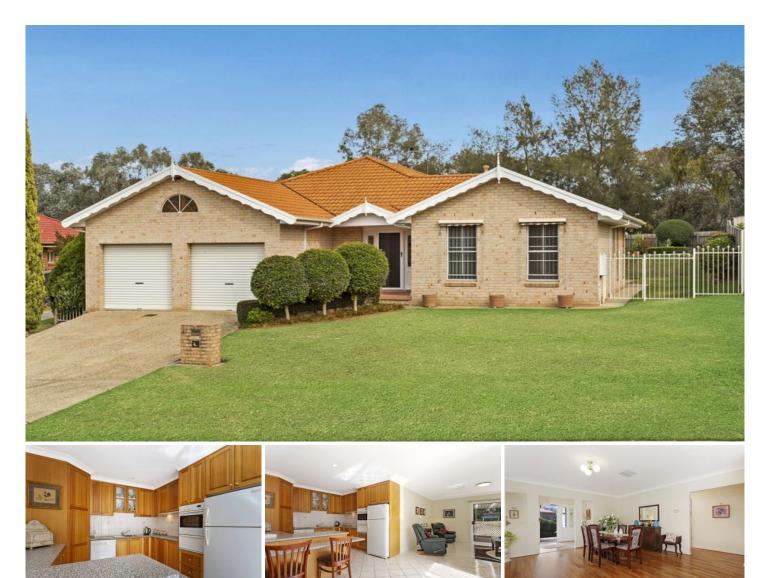

## 61 Johnston Road Albury NSW

This impressive and stylish family home located in Pemberton Park provides size, quality and easy living.

Close to Albury Wodonga Private Hospital, medical clinics, parks, bus stops and schools. Features four generous sized bedrooms, master with walk in robe and en-suite, all other bedrooms with built in robes, main bathroom with double vanity, separate toilet and basin.

Formal lounge room with dining room, family room overlooking all weather paved entertaining area, beautiful timber kitchen with dishwasher and plenty of cupboard space.

Heating and cooling. Beautifully landscaped low maintenance gardens which backs onto parkland and double garage with internal access. Pets will be considered