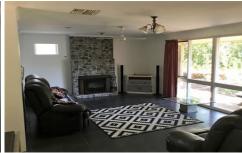

## 1 Queen Street Walbundrie NSW

This spacious country home is only 30 minutes from Albury. Positioned high on the property absorbing magnificent views over a manicured olived grove at the base of the Walbundrie hills, properties such as these rarely come available for rent. 'Sunnyside' is fully renovated, three bedroom and two bathroom spacious home. The open plan kitchen over looks the loungeroom and dining rooms, with electric cooking and dishwasher. Ducted evaporative cooling and wood heating for the living area as well as a reverse cycle unit in the master bedroom. Garden maintenance is included as well as a 5 acre paddock and 3 bay shed. Chook yard and a lockable tack room.