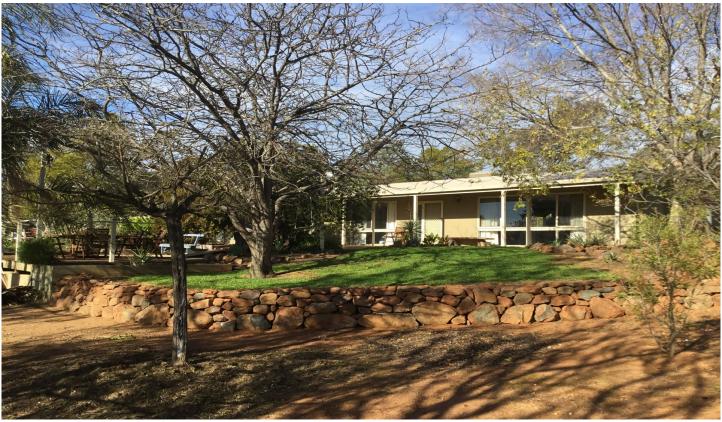

## 1 Queen Street Walbundrie NSW

This spacious country home is only 30 minutes from Albury. Positioned high on the property absorbing magnificent views over a manicured olived grove at the base of the Walbundrie hills, properties such as these rarely come available for rent. 'Sunnyside' is fully renovated, three bedroom and two bathroom spacious home. The open plan kitchen over looks the loungeroom and dining rooms, with electric cooking and dishwasher. Ducted evaporative cooling and wood heating for the living area as well as a reverse cycle unit in the master bedroom. Garden maintenance is included as well as a 5 acre paddock and 3 bay shed. Chook yard and a lockable tack room.