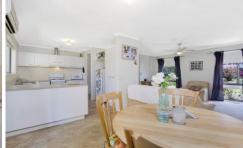

## 8 Wiltshire Crescent Wodonga VIC

Three-bedroom home features built in robes, brand new carpet throughout, ducted heating, split system air-conditioner plus ceiling fans, spacious lounge, modern kitchen with gas cooking, enclosed yard and a single carport with small storage shed.