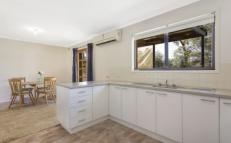

## 8 Wiltshire Crescent Wodonga VIC

Three-bedroom home features built in robes, brand new carpet throughout, ducted heating, split system air-conditioner plus ceiling fans, spacious lounge, modern kitchen with gas cooking, enclosed yard and a single carport with small storage shed.