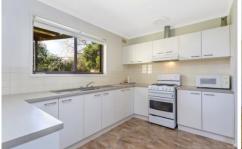

## 8 Wiltshire Crescent Wodonga VIC

Three-bedroom home features built in robes, brand new carpet throughout, ducted heating, split system air-conditioner plus ceiling fans, spacious lounge, modern kitchen with gas cooking, enclosed yard and a single carport with small storage shed.