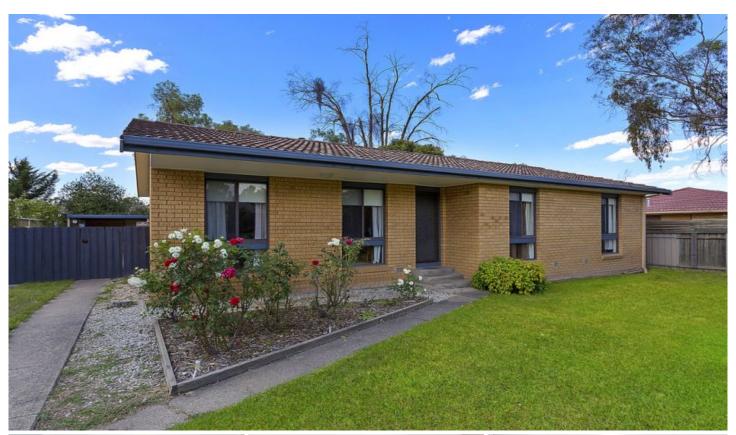

## 8 Wiltshire Crescent Wodonga VIC

Three-bedroom home features built in robes, brand new carpet throughout, ducted heating, split system air-conditioner plus ceiling fans, spacious lounge, modern kitchen with gas cooking, enclosed yard and a single carport with small storage shed.