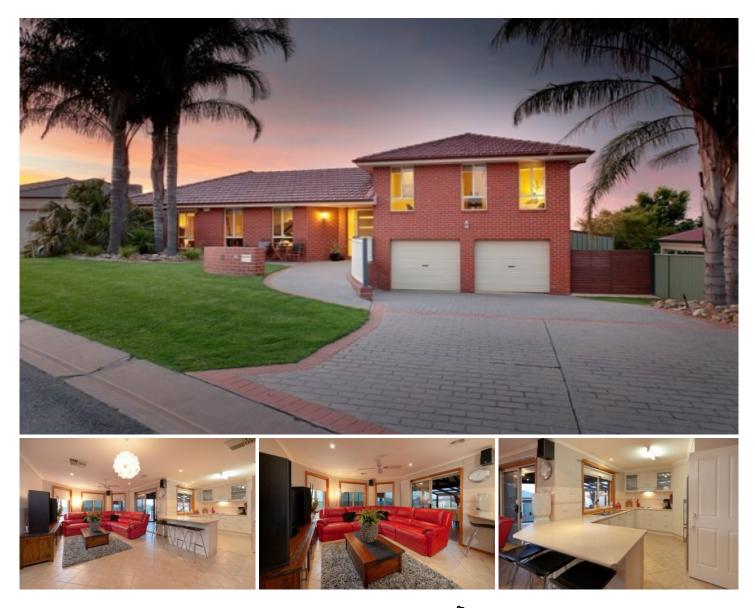

## 18 Park Lane Wodonga VIC

Enjoy both indoor and outdoor living in this superbly presented home. Features three queen size bedrooms (master is King size) plus study nook, large en-suite, full bathroom with separate powder room, 2 spacious living areas and bright kitchen with ample cupboard space and dishwasher. Quality fittings throughout including beautiful, custom made window furnishings as well as ducted heating and cooling. Entertain in style with a well-appointed outdoor room plus entertaining and BBQ area with 8-person outdoor spa. This home is an entertainer's delight!