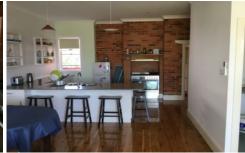

## 355 Amatex Street Albury NSW

A quiet street with an great view sets the scene for this meticulously restored three bedroom, two bathroom residence. Polished timber floors throughout the property, gas heating and reverse cycle cooling. The gourmet kitchen has gas cooking and dishwasher with a view across the dining and lounge and then out across the murray river and Wodonga. Ducted cooling. Oversized double carport with single lock up garage. This property also has a cellar come storage come man cave. 355 Amatex offers it all.