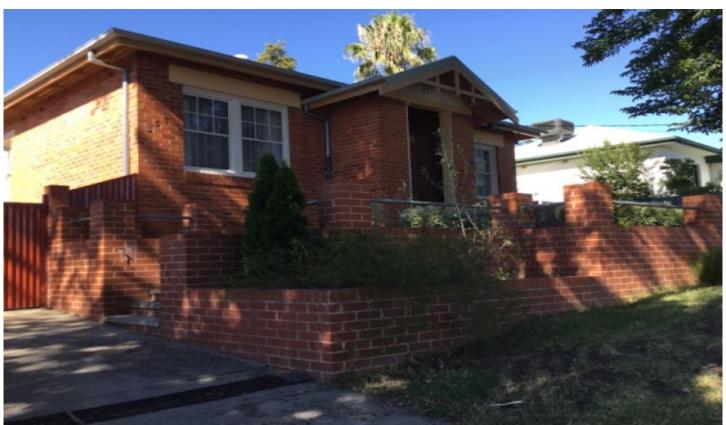

## 355 Amatex Street Albury NSW

A quiet street with an great view sets the scene for this meticulously restored three bedroom, two bathroom residence. Polished timber floors throughout the property, gas heating and reverse cycle cooling. The gourmet kitchen has gas cooking and dishwasher with a view across the dining and lounge and then out across the murray river and Wodonga. Ducted cooling. Oversized double carport with single lock up garage. This property also has a cellar come storage come man cave. 355 Amatex offers it all.