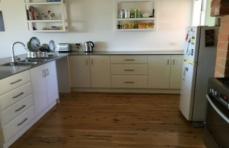

## 355 Amatex Street Albury NSW

A quiet street with an great view sets the scene for this meticulously restored three bedroom, two bathroom residence. Polished timber floors throughout the property, gas heating and reverse cycle cooling. The gourmet kitchen has gas cooking and dishwasher with a view across the dining and lounge and then out across the murray river and Wodonga. Ducted cooling. Oversized double carport with single lock up garage. This property also has a cellar come storage come man cave. 355 Amatex offers it all.