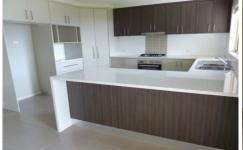

## 32 Bremer Avenue Wodonga VIC

Spacious four bedroom family home in desirable Leneva. The expansive open plan dining area is overlooked by the entertainers kitchen and there is access through double sliding doors onto the back undercover entertainment area. There is also separate formal lounge room so that everyone has their own space. The master bedroom is a great size and completed with an ensuite and walk in robe. The three remaining bedrooms all offer built in robes. Ducted heating and cooling, enclosed back yard and double lock up garage with remote and internal access. Internal laundry with plenty of cupboard space and access through to the back yard. This property is not to be missed.