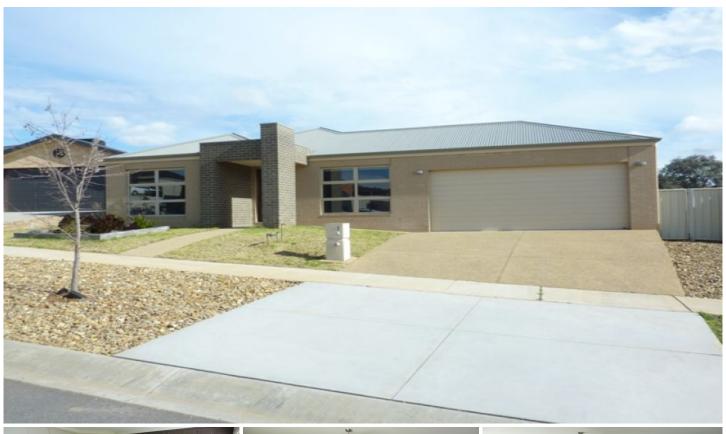

## 32 Bremer Avenue Wodonga VIC

Spacious four bedroom family home in desirable Leneva. The expansive open plan dining area is overlooked by the entertainers kitchen and there is access through double sliding doors onto the back undercover entertainment area. There is also separate formal lounge room so that everyone has their own space. The master bedroom is a great size and completed with an ensuite and walk in robe. The three remaining bedrooms all offer built in robes. Ducted heating and cooling, enclosed back yard and double lock up garage with remote and internal access. Internal laundry with plenty of cupboard space and access through to the back yard. This property is not to be missed.