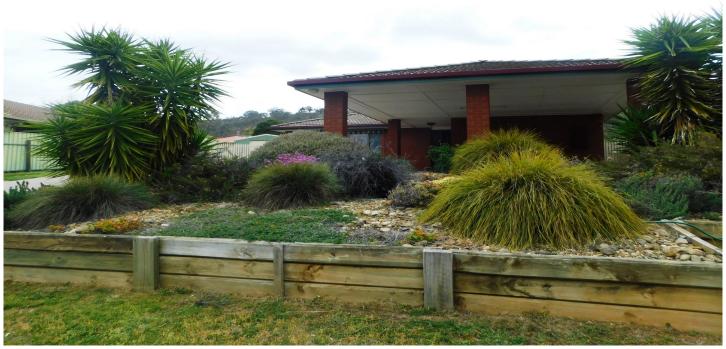

## 10 Page Court Wodonga VIC

Three bedroom home located in the popular Federation Estate. Features master bedroom with en-suite and walk in robe, two other bedrooms with built in robes and renovated main bathroom. Spacious lounge room with wood fire, second living area with additional dining area, two gas heaters with ducted cooling throughout. Outside is a large undercover entertaining area, 6m x 6m powered shed with low maintenance gardens front and back with double car accommodation. Pets on application.