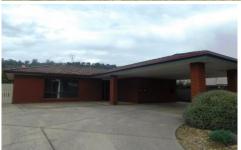

## 10 Page Court Wodonga VIC

Three bedroom home located in the popular Federation Estate. Features master bedroom with en-suite and walk in robe, two other bedrooms with built in robes and renovated main bathroom. Spacious lounge room with wood fire, second living area with additional dining area, two gas heaters with ducted cooling throughout. Outside is a large undercover entertaining area, 6m x 6m powered shed with low maintenance gardens front and back with double car accommodation. Pets on application.