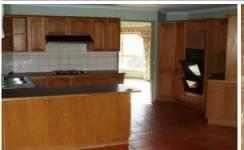

## 9 Kingfisher Drive Wodonga VIC

This quality home has everything you are looking for! Three large bedrooms, ensuite and WIR to master bedroom and others with BIR's. Large separate lounge room and open plan kitchen / meals area with gas stove top and dishwasher. Generous sized laundry and full main bathroom. Ducted heating and cooling throughout. Outside is a paved entertainment area with a large backyard, lovely garden and garden shed. Single lockup garage with an extra car space to the side. The perfect family home!