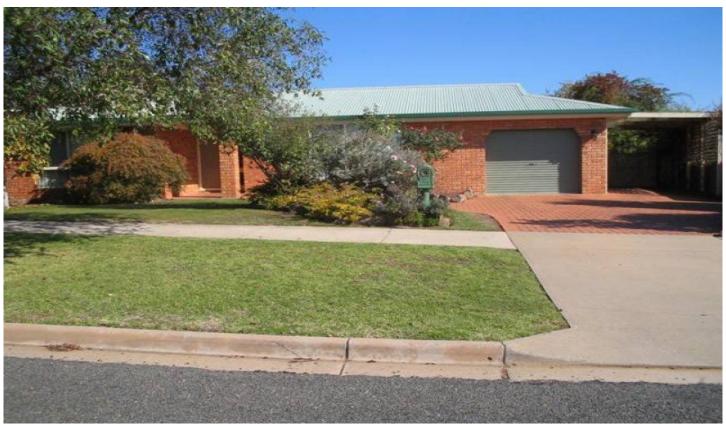

## 9 Kingfisher Drive Wodonga VIC

This quality home has everything you are looking for! Three large bedrooms, ensuite and WIR to master bedroom and others with BIR's. Large separate lounge room and open plan kitchen / meals area with gas stove top and dishwasher. Generous sized laundry and full main bathroom. Ducted heating and cooling throughout. Outside is a paved entertainment area with a large backyard, lovely garden and garden shed. Single lockup garage with an extra car space to the side. The perfect family home!