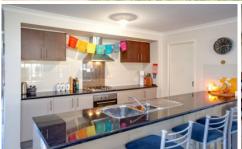

## 15 Galaxias Terrace Bandiana VIC

This modern 3 bedroom property, situated in Castel Verde Rise, Bandiana, offers ensuite to master, built in robes, ducted heating and cooling, gas cooking with stainless steel appliances including dishwasher, walk in pantry, good size living opening onto timber decked outdoor entertainment area, double lock up garage with remote and internal access, plus rear access to good size, secure yard. Great family home. Enquire today! \*\*\*6 Month lease only\*\*\*