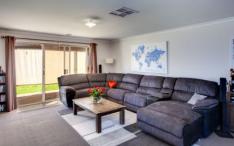

## 15 Galaxias Terrace Bandiana VIC

This modern 3 bedroom property, situated in Castel Verde Rise, Bandiana, offers ensuite to master, built in robes, ducted heating and cooling, gas cooking with stainless steel appliances including dishwasher, walk in pantry, good size living opening onto timber decked outdoor entertainment area, double lock up garage with remote and internal access, plus rear access to good size, secure yard. Great family home. Enquire today! \*\*\*6 Month lease only\*\*\*