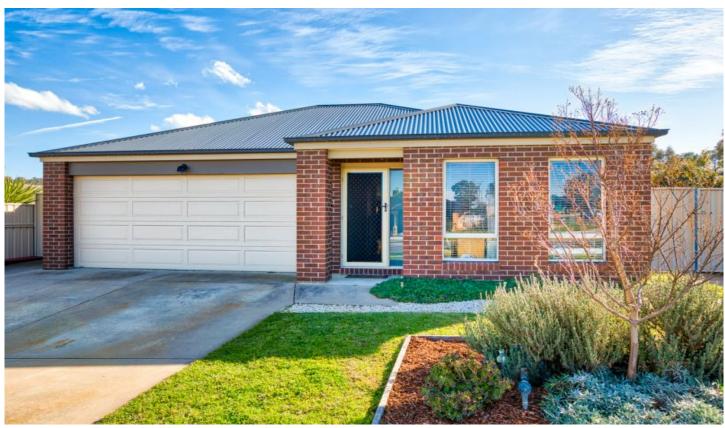

## 15 Galaxias Terrace Bandiana VIC

This modern 3 bedroom property, situated in Castel Verde Rise, Bandiana, offers ensuite to master, built in robes, ducted heating and cooling, gas cooking with stainless steel appliances including dishwasher, walk in pantry, good size living opening onto timber decked outdoor entertainment area, double lock up garage with remote and internal access, plus rear access to good size, secure yard. Great family home. Enquire today! \*\*\*6 Month lease only\*\*\*