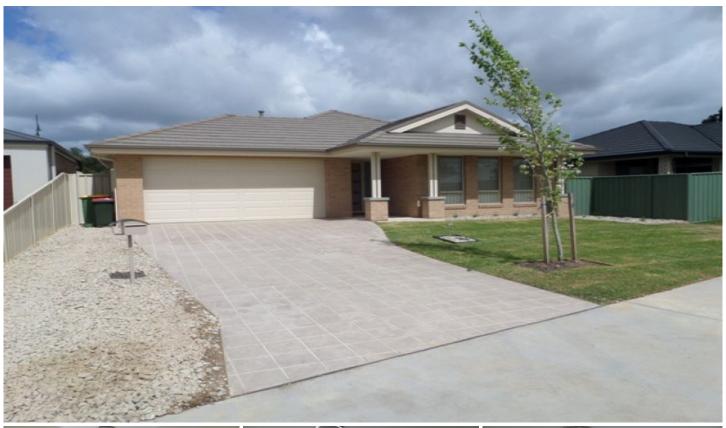

## 25 Inwood Crescent Wodonga VIC

25 Inwood crescent is a light and airey four bedroom home that is nestled in a quiet position that is walking distance to schools, shops and doctors. Large open plan family room which is overlooked by the kitchen allows for a great social area. The formal lounge room is perfect for a kids OR adults retreat. The kitchen is finished with stainless steel appliances including a dishwasher and gas cook top. There are four bedrooms within the home including the master bedroom which is completed with a walk in wardrobe and an ensuite. The other three bedrooms are a great size and all have built in wardrobes. Large double lock up garage with remote and internal access. Easy to maintain gardens. Ducted heating and cooling throughout for all year comfort.