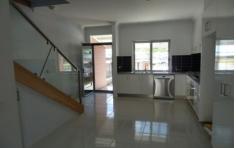

## 14 Elmwood Circuit Wodonga VIC

This two bedroom, executive, two story home leads the way in modern living and innovation. Featuring two bedrooms with built-in robes, ensuite to each bedroom, kitchen with stainless steel gas cook top, electric oven and dishwasher, open plan living area, split system heating and cooling to all bedrooms and living area, instantaneous gas hot water service, double glazed windows, low maintenance courtyard, and oversized single garage with remote. This property has an 8.2 star energy rating and is fitted with a 2kw solar unit. Pets on application.