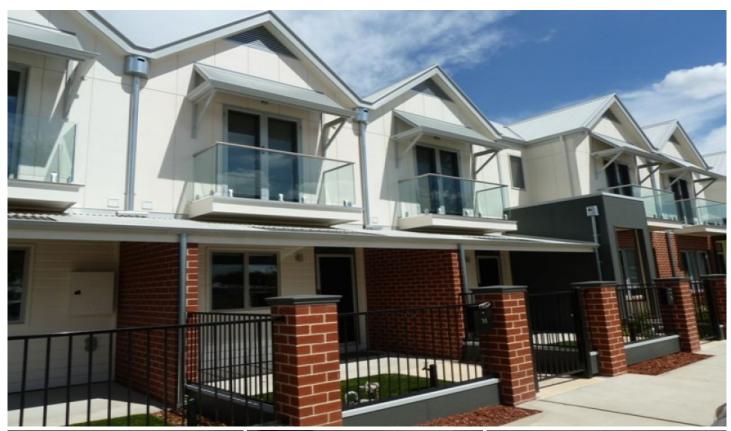

## 14 Elmwood Circuit Wodonga VIC

This two bedroom, executive, two story home leads the way in modern living and innovation. Featuring two bedrooms with built-in robes, ensuite to each bedroom, kitchen with stainless steel gas cook top, electric oven and dishwasher, open plan living area, split system heating and cooling to all bedrooms and living area, instantaneous gas hot water service, double glazed windows, low maintenance courtyard, and oversized single garage with remote. This property has an 8.2 star energy rating and is fitted with a 2kw solar unit. Pets on application.