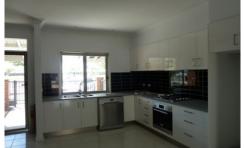

## 14 Elmwood Circuit Wodonga VIC

This two bedroom, executive, two story home leads the way in modern living and innovation. Featuring two bedrooms with built-in robes, ensuite to each bedroom, kitchen with stainless steel gas cook top, electric oven and dishwasher, open plan living area, split system heating and cooling to all bedrooms and living area, instantaneous gas hot water service, double glazed windows, low maintenance courtyard, and oversized single garage with remote. This property has an 8.2 star energy rating and is fitted with a 2kw solar unit. Pets on application.