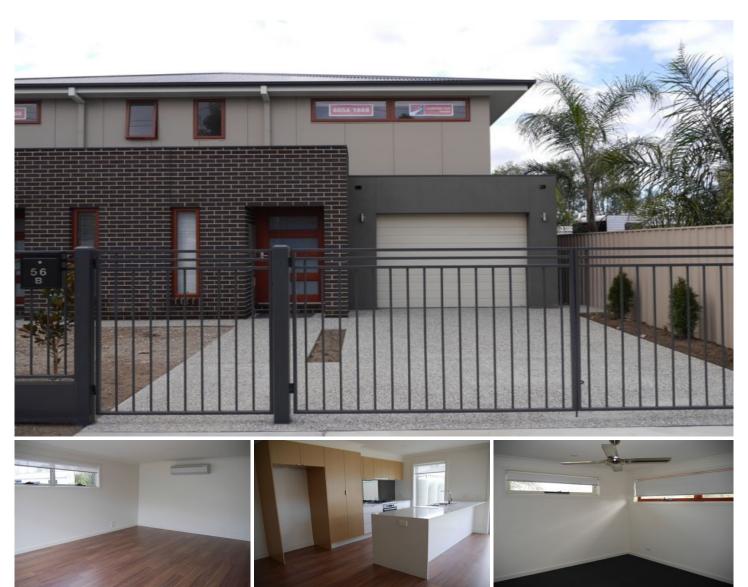

## 56b Thomas Mitchell Drive Wodonga VIC

This architecturally designed, three bedroom townhouse is only a short walk to the hustle and bustle of the Wodonga CBD.

This residence has been built to exact standards; from the modern solid timber and glass staircase, to the north facing kitchen and living area which is bathed in natural light all year round. Downstairs a spacious entrance beckons the way to a bedroom (with built in robe), bathroom and separate laundry. The stylish and sleek kitchen has stainless steel appliances, gas oven/cooktop, dishwasher and overlooks the dining and lounge room. The living space adjoins the low maintenance rear yard which is fully fenced and secure. Whilst two further bedrooms with built in robes, along with a full size bathroom and separate toilet are located upstairs. Reverse cycle air conditioners have been installed throughout the residence, along with ceiling