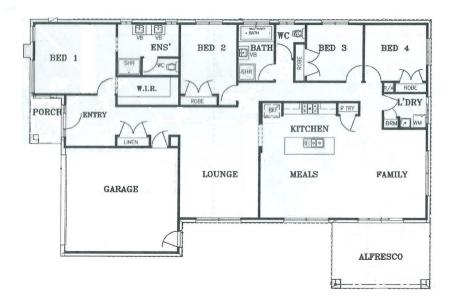

## 26 Klim Street Killara VIC

This recently built four bedroom home is located in the newly developed Riverside Estate within 7km from the heart of Wodonga. It's key features include a grand entrance, generously sized master suite with walk in robe and en-suite with double basins, galley kitchen housing a large chef's oven with gas cook top and a dishwasher. The living rooms comprise of a spacious formal carpeted lounge room and a separate family and meals area. Beautifully presented with all the modern comforts of ducted heating and cooling, internal access from the remote double lock up garage, good sized secure yard and an undercover outdoor area. This property has been fitted out with tasteful contemporary colours and fittings through-out and is a must to inspect. You won't be disappointed.