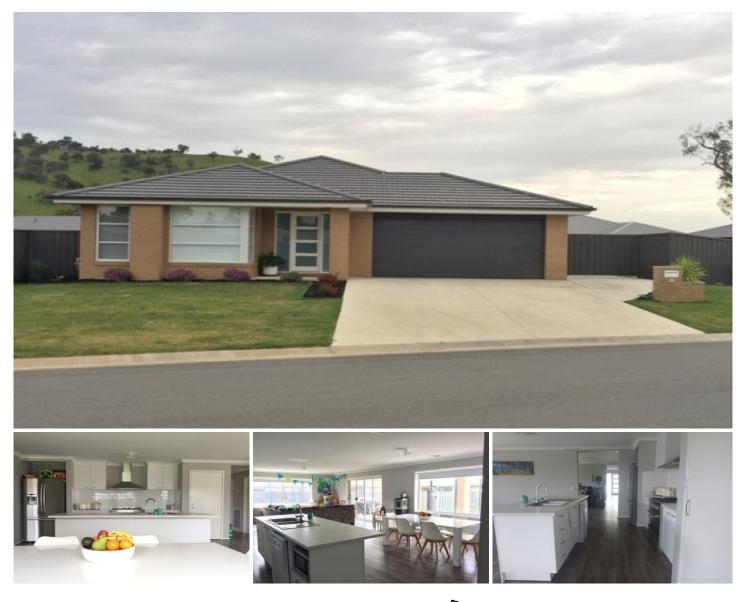

## 26 Klim Street Killara VIC

This recently built four bedroom home is located in the newly developed Riverside Estate within 7km from the heart of Wodonga. It's key features include a grand entrance, generously sized master suite with walk in robe and en-suite with double basins, galley kitchen housing a large chef's oven with gas cook top and a dishwasher. The living rooms comprise of a spacious formal carpeted lounge room and a separate family and meals area. Beautifully presented with all the modern comforts of ducted heating and cooling, internal access from the remote double lock up garage, good sized secure yard and an undercover outdoor area. This property has been fitted out with tasteful contemporary colours and fittings through-out and is a must to inspect. You won't be disappointed.