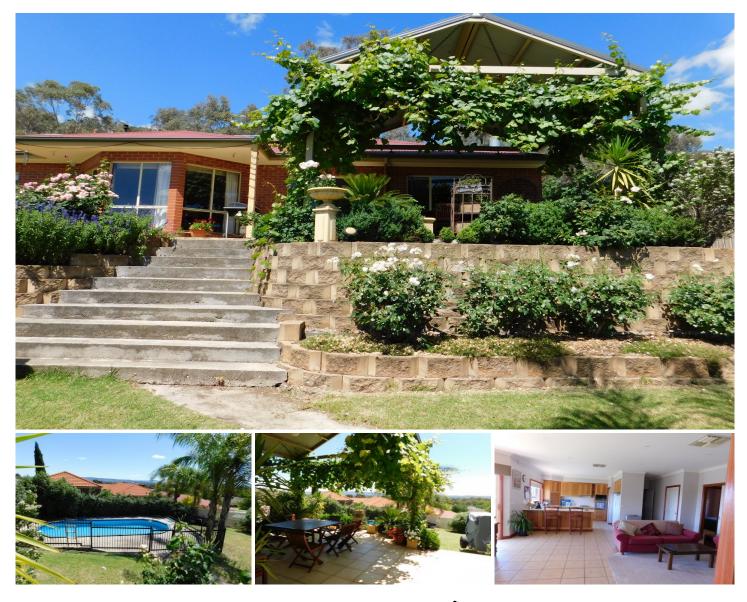

## 6 Whitlam Court Wodonga VIC

Picture yourself sitting in your alfresco dining on a summers evening taking in the views of not only your sparkling pool but the lights of Albury/Wodonga. Then look no further, this spacious 4 bedroom home is its own private, self-contained, natural paradise. Offering superb indoor and outdoor family living, open plan tiled, lounge, dining and kitchen with stainless steel appliances including dishwasher, plus separate games room and lounge. The master suite is equipped with a large walk in robe and spacious ensuite. The other bedrooms are generous in size with built in robes, full bathroom and laundry with ample storage. Additional features include sizeable rear yard with great vegie gardens and fruit trees. Double garage with garden shed. Room for a caravan / Trailer. Avail. early January

## 4 🛤 2 🚔 2 🚘

View : https://www.wodongarealestate.com.au/lease/vic/ north-eastern/wodonga/residential/house/584383 4

Emily Batten 0260 561 888