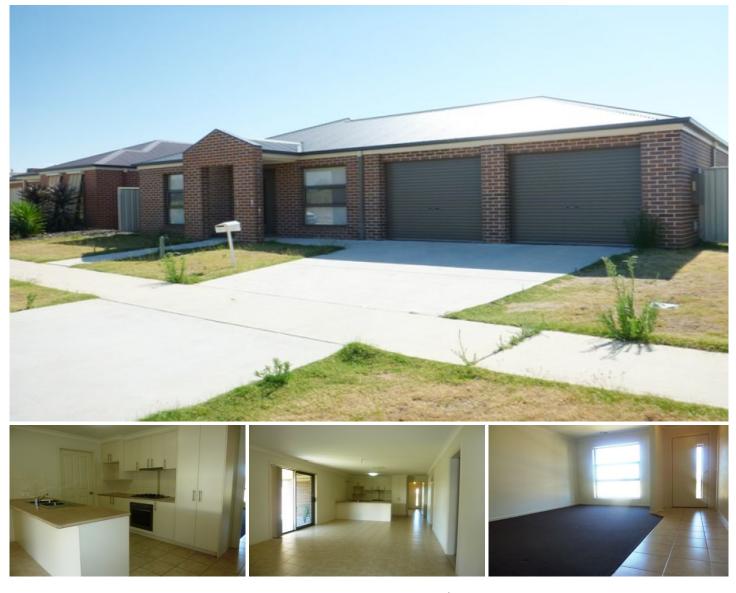

## 23 Derwent Way Wodonga VIC

This four-bedroom home features en-suite and walk in robe to master bedroom plus built-in robes to all other bedrooms. Formal lounge plus separate large tiled family/meals area, great size kitchen with stainless steel appliances including gas cook top and dishwasher. Ducted heating and cooling throughout the property, all weather entertaining area, plus double lock up garage with rear yard access and secure yard. Pets on applications.