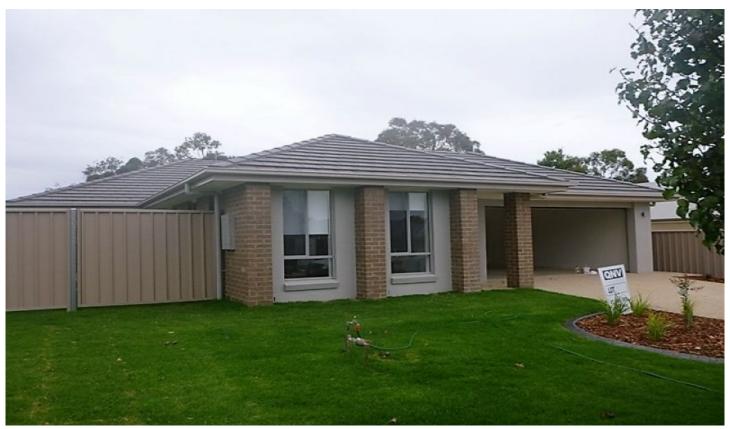

## 10 Mossgrove Way Beechworth VIC

This four bedroom residence is set on a large block in a new estate. It consists of separate lounge, large tiled kitchen/meals area, 2 split systems, electric cooking, dishwasher and gas hot water. The main bedroom has a walk-in robe and ensuite, whilst the other bedrooms have built in robes. An undercover entertaining area and double lock-up garage with internal access and remote compliment this attractive package. Pets negotiable