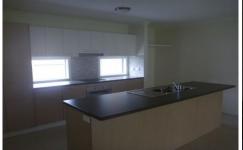

## 10 Mossgrove Way Beechworth VIC

This four bedroom residence is set on a large block in a new estate. It consists of separate lounge, large tiled kitchen/meals area, 2 split systems, electric cooking, dishwasher and gas hot water. The main bedroom has a walk-in robe and ensuite, whilst the other bedrooms have built in robes. An undercover entertaining area and double lock-up garage with internal access and remote compliment this attractive package. Pets negotiable