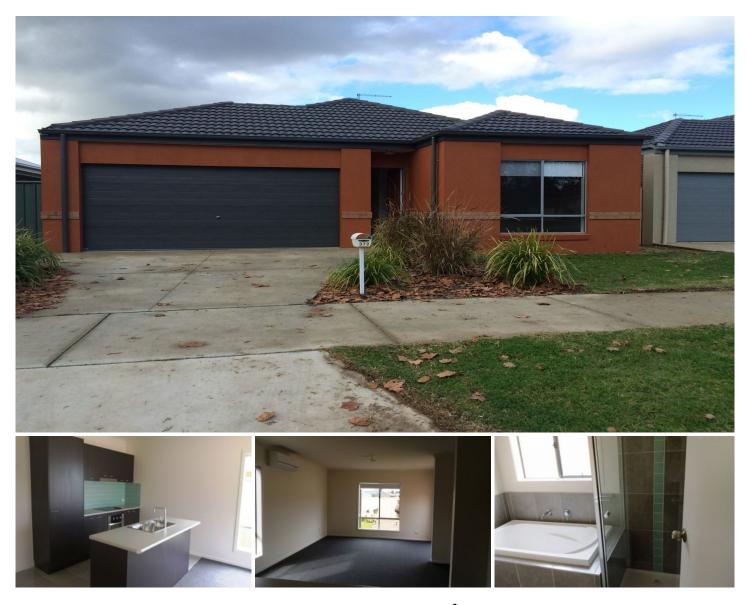

## 372 Beechworth Road Wodonga VIC

Neat and tidy three bedroom home in White box Rise. This property is just a walk away from local schools, swimming pool and the main shopping centre in White Box Rise. The main living area has split system heating / cooling and opens up onto the back pergola with a sizeable back yard. The kitchen offers electric cooking and a dishwasher, overlooking the open plan area perfect for the family. The main bedroom comes complete with en suite and walk in wardrobe. The other two rooms have built in robes and are right next to the main bathroom. The bathroom has a separate shower / bath and the toilet is in a separate room of its own. Double lock up garage with roller door contains the laundry and has access into the back garden.

## 3 🛤 2 🚔 2 🚘

View : https://www.wodongarealestate.com.au/lease/vic/ north-eastern/wodonga/residential/house/584386 1

Josh McClelland 0260 561 888