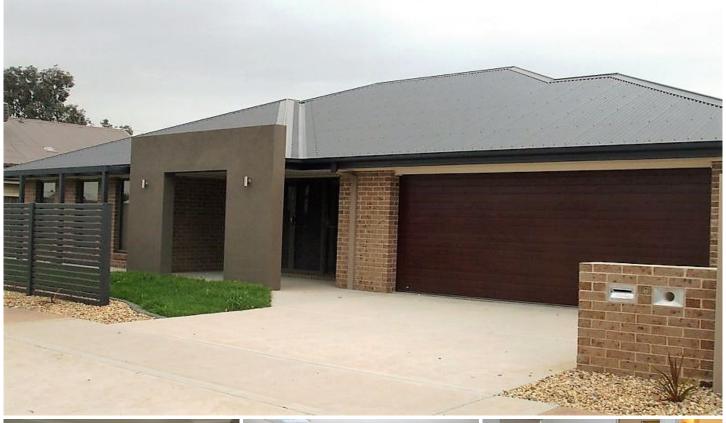

## 16 Watson Street Wodonga VIC

This beautiful, three bedroom, townhouse is set in a prime position within walking distance to High Street and Wodonga Plaza. The sizeable property enters into the open plan living that has lots of space for a lounge and dining area. The entertainers kitchen over looks this area and is complete with a gas cook top, electric oven and dishwasher as well as lots of bench and cupboard space. The three bedrooms are spacious and the master bedroom has both an en suite and walk in robe. The internal laundry has access both externally and into the garage. Ducted heating and cooling throughout, double lock up garage and a lovely undercover outdoor area with low maintenance gardens, finish this property off perfectly