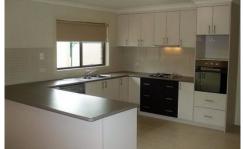

## 16 Watson Street Wodonga VIC

This beautiful, three bedroom, townhouse is set in a prime position within walking distance to High Street and Wodonga Plaza. The sizeable property enters into the open plan living that has lots of space for a lounge and dining area. The entertainers kitchen over looks this area and is complete with a gas cook top, electric oven and dishwasher as well as lots of bench and cupboard space. The three bedrooms are spacious and the master bedroom has both an en suite and walk in robe. The internal laundry has access both externally and into the garage. Ducted heating and cooling throughout, double lock up garage and a lovely undercover outdoor area with low maintenance gardens, finish this property off perfectly