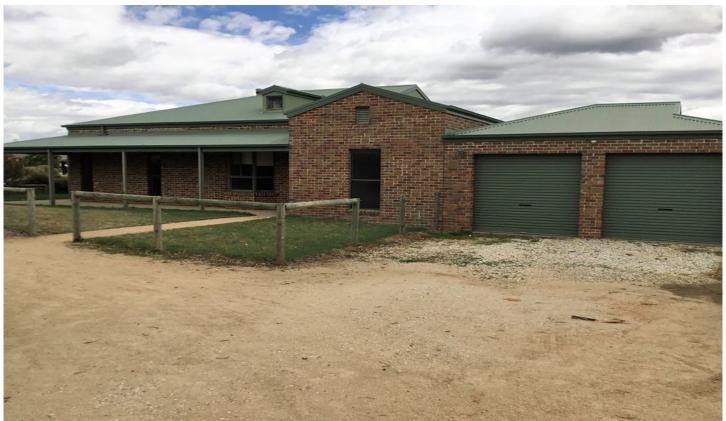

## 330 Ennis Road Leneva VIC

When you are feeling on top of the world, why not live there! This truly spectacular property is a one of a kind find. Three massive bedrooms and three toilets are perfect for the family. The amazing bathroom is enormous. Entertainers kitchen and 2 separate living areas which, through the double glazed windows, capture the breathtaking views. The property comes with a shed and acreage. Reverse cycle heat and cooling with a wood fire and ceiling fans. Polished timber floors. If you like seclusion this property is ideal.