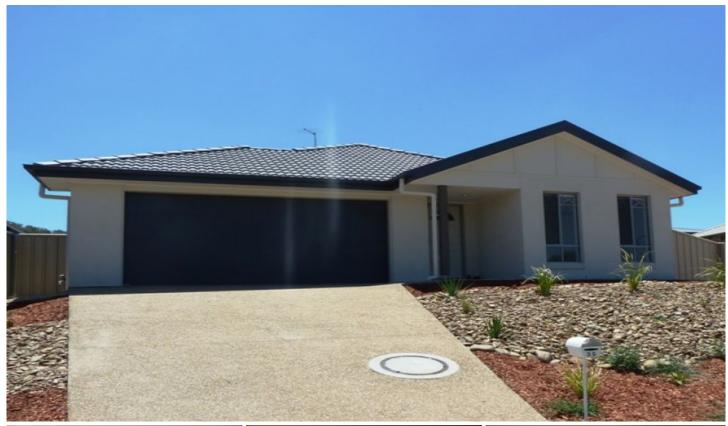

## 35 Kendall Drive Albury NSW

This four bedroom home plus study is perfect for the growing family. The master bedroom has an en-suite and walk in robe with built-in robes in all other bedrooms and a full bathroom. The open plan living area and sleek kitchen are tiled throughout, with the kitchen having stainless steel appliances including electric cooker and dishwasher.

This home has a great sized enclosed back yard with an alfresco dining area, water tank, and double lock up garage with remote and internal access into the home. Pets will be considered on application only.