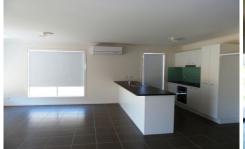

## 35 Kendall Drive Albury NSW

This four bedroom home plus study is perfect for the growing family. The master bedroom has an en-suite and walk in robe with built-in robes in all other bedrooms and a full bathroom. The open plan living area and sleek kitchen are tiled throughout, with the kitchen having stainless steel appliances including electric cooker and dishwasher.