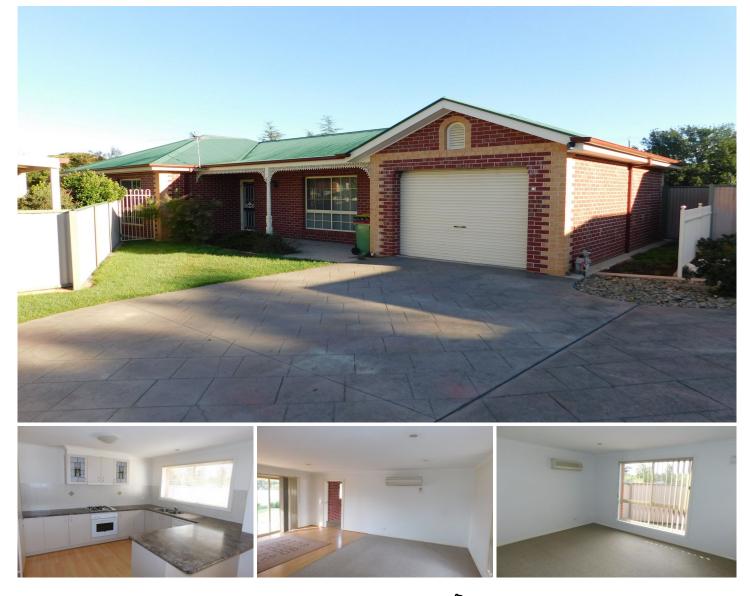

## **3 Martins Lane Chiltern VIC**

This lovely, tucked away property is right in the heart of the town centre. This property is positioned to capture the best natural light and boasts open plan living with a well appointed kitchen with gas cooking and dishwasher. Both bedrooms are a generous size with built in robes and ceiling fans. One of the bedrooms has direct access to the expansive two-way bathroom. Double Split system heating and cooling. Remote single lock up garage with internal access, undercover outdoor entertaining and a large garden shed make this property truly worth an inspection. Pets on application