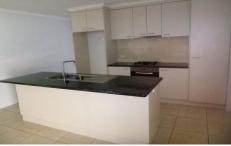

## 3 Murray Way Wodonga VIC

Well-appointed family home that has recently been re-painted. Featuring formal lounge, separate tiled family/meals area which opens out to the all-weather alfresco area, kitchen with gas cooking and dishwasher, master bedroom with walk in robe and en-suite and all other bedrooms with built in robes. Full bathroom, separate toilet, great size laundry, ducted heating and cooling throughout, double lock up garage with internal and rear yard access plus a large secure and easy to maintain yard. Inspections are a must and sure to impress.