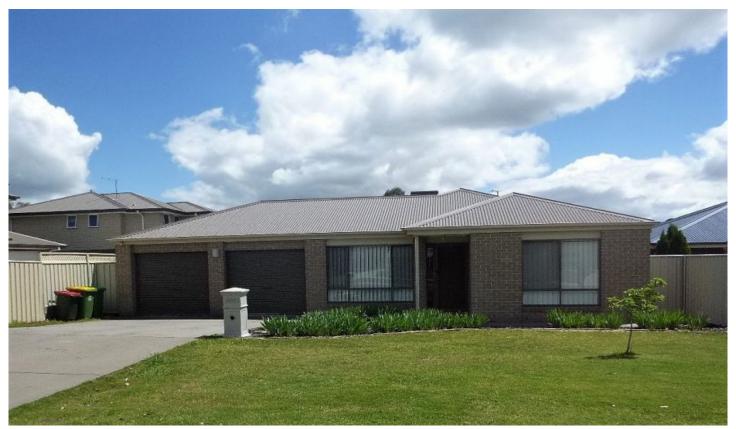

## 3 Murray Way Wodonga VIC

Well-appointed family home that has recently been re-painted. Featuring formal lounge, separate tiled family/meals area which opens out to the all-weather alfresco area, kitchen with gas cooking and dishwasher, master bedroom with walk in robe and en-suite and all other bedrooms with built in robes. Full bathroom, separate toilet, great size laundry, ducted heating and cooling throughout, double lock up garage with internal and rear yard access plus a large secure and easy to maintain yard. Inspections are a must and sure to impress.