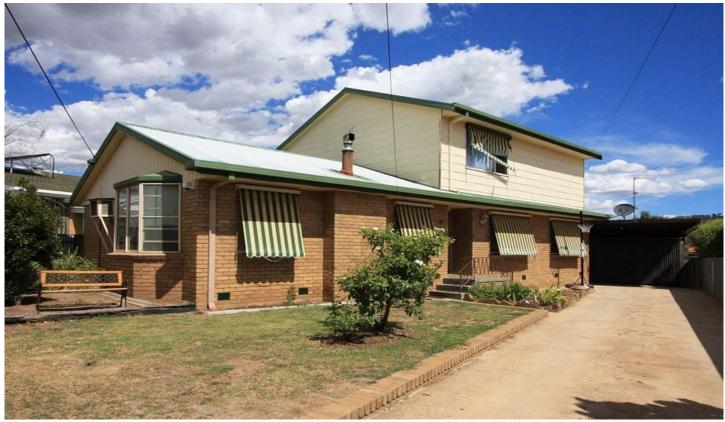

## 10 Glenview Avenue Wodonga VIC

This property is located close to schools, shops and only a short drive to Wodonga CBD. The house is on two levels and consists of two living areas, four bedrooms and two bathrooms. Downstairs has a formal lounge room with wood heater, separate dining room with a split system air conditioner and gas wall heater. The kitchen is located next to the dining area and has electric cooking, plenty and bench and cupboard space as well as a built in pantry. There is the main bedroom which is complete with a built in robe and en suite. Bedroom 2 has a built in robe and has an air conditioner. There is also the bathroom which has a separate bath and shower. Upstairs has another living area with a gas wall heater. There are two bedrooms upstairs both with built in robes. Under the stairs is a small study space. There is a large shed / garage in the back yard as well as a smaller garden shed. The gardens are well kept and easy to maintain.