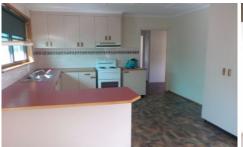

## 10 Glenview Avenue Wodonga VIC

This property is located close to schools, shops and only a short drive to Wodonga CBD. The house is on two levels and consists of two living areas, four bedrooms and two bathrooms. Downstairs has a formal lounge room with wood heater, separate dining room with a split system air conditioner and gas wall heater. The kitchen is located next to the dining area and has electric cooking, plenty and bench and cupboard space as well as a built in pantry. There is the main bedroom which is complete with a built in robe and en suite. Bedroom 2 has a built in robe and has an air conditioner. There is also the bathroom which has a separate bath and shower. Upstairs has another living area with a gas wall heater. There are two bedrooms upstairs both with built in robes. Under the stairs is a small study space. There is a large shed / garage in the back yard as well as a smaller garden shed. The gardens are well kept and easy to maintain.