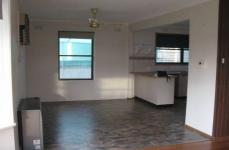

## 10 Glenview Avenue Wodonga VIC

This property is located close to schools, shops and only a short drive to Wodonga CBD. The house is on two levels and consists of two living areas, four bedrooms and two bathrooms. Downstairs has a formal lounge room with wood heater, separate dining room with a split system air conditioner and gas wall heater. The kitchen is located next to the dining area and has electric cooking, plenty and bench and cupboard space as well as a built in pantry. There is the main bedroom which is complete with a built in robe and en suite. Bedroom 2 has a built in robe and has an air conditioner. There is also the bathroom which has a separate bath and shower. Upstairs has another living area with a gas wall heater. There are two bedrooms upstairs both with built in robes. Under the stairs is a small study space. There is a large shed / garage in the back yard as well as a smaller garden shed. The gardens are well kept and easy to maintain.