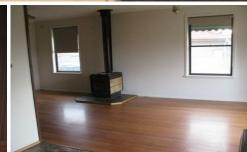

## 10 Glenview Avenue Wodonga VIC

This property is located close to schools, shops and only a short drive to Wodonga CBD. The house is on two levels and consists of two living areas, four bedrooms and two bathrooms. Downstairs has a formal lounge room with wood heater, separate dining room with a split system air conditioner and gas wall heater. The kitchen is located next to the dining area and has electric cooking, plenty and bench and cupboard space as well as a built in pantry. There is the main bedroom which is complete with a built in robe and en suite. Bedroom 2 has a built in robe and has an air conditioner. There is also the bathroom which has a separate bath and shower. Upstairs has another living area with a gas wall heater. There are two bedrooms upstairs both with built in robes. Under the stairs is a small study space. There is a large shed / garage in the back yard as well as a smaller garden shed. The gardens are well kept and easy to maintain.