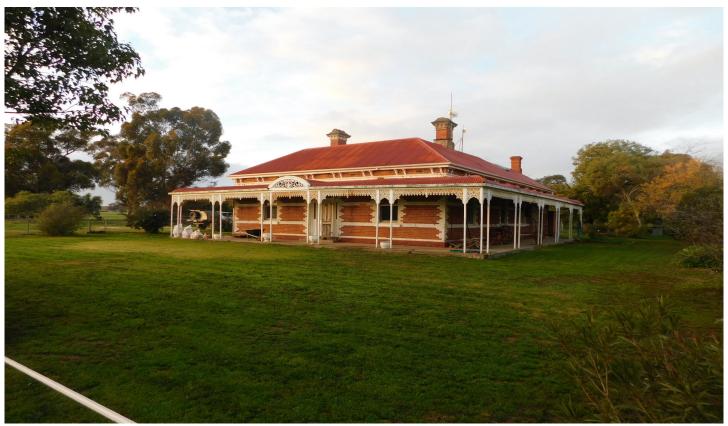

## 70 Glenview Road Howlong NSW

'Hallsville' is truly a property like no other available to rent at the moment. Located just 10 minutes from Howlong and twenty minutes from Albury. This secluded, grand, old, homestead is steeped in heritage, offering thee large bedrooms with 14 foot ceiling and ceiling fans in all rooms. The massive bathroom with large bath and shower, is eqipped with a european laundry. Shedding available. Dog run and chicken pen. Graceful grounds and past that is availability for a horse with a dam and small acreage. Separate access.