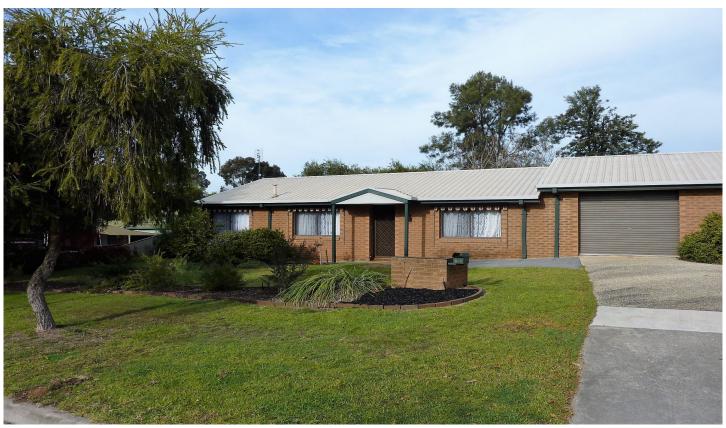

## 2/4 Chifley Street Wodonga VIC

Immaculately maintained two bedroom unit, both bedrooms have large built in robes and positioned close to a spaciously sized full bathroom. The kitchen (with gas cooking and dishwasher), is open plan with the dining area and the large lounge room. A gas heater is positioned in the lounge room, whilst a split system has also been installed. The laundry has a generous linen cupboard. The rear yard has a covered pergola, fernery and offers a tranquil getaway. The oversized single lock up garage has a remote and access to the rear yard. Pets not considered sorry.