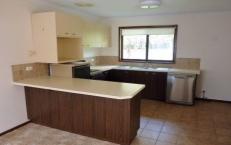

## 2/4 Chifley Street Wodonga VIC

Immaculately maintained two bedroom unit, both bedrooms have large built in robes and positioned close to a spaciously sized full bathroom. The kitchen (with gas cooking and dishwasher), is open plan with the dining area and the large lounge room. A gas heater is positioned in the lounge room, whilst a split system has also been installed. The laundry has a generous linen cupboard. The rear yard has a covered pergola, fernery and offers a tranquil getaway. The oversized single lock up garage has a remote and access to the rear yard. Pets not considered sorry.