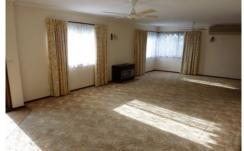

## 2/4 Chifley Street Wodonga VIC

Immaculately maintained two bedroom unit, both bedrooms have large built in robes and positioned close to a spaciously sized full bathroom. The kitchen (with gas cooking and dishwasher), is open plan with the dining area and the large lounge room. A gas heater is positioned in the lounge room, whilst a split system has also been installed. The laundry has a generous linen cupboard. The rear yard has a covered pergola, fernery and offers a tranquil getaway. The oversized single lock up garage has a remote and access to the rear yard. Pets not considered sorry.